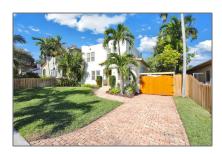

# Single family

2,178 Sqft - 607 Flamingo Drive, West Palm Beach, Florida 33401

#### Basic Details

| Property Type:  | F             |  |
|-----------------|---------------|--|
| Listing Type:   | Single family |  |
| Listing ID:     | RX-10855122   |  |
| Price:          | \$5,495       |  |
| Bedrooms:       | 3             |  |
| Bathrooms:      | 2             |  |
| Square Footage: | 2,178 Sqft    |  |
| Year Built:     | 1925          |  |