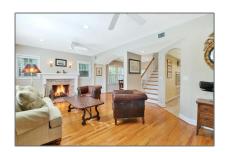

# Single family

2,178 Sqft - 607 Flamingo Drive, West Palm Beach, Florida 33401

#### Basic Details

| Property Type:  | F             |  |
|-----------------|---------------|--|
| Listing Type:   | Single family |  |
| Listing ID:     | RX-10855122   |  |
| Price:          | \$5,495       |  |
| Bedrooms:       | 3             |  |
| Bathrooms:      | 2             |  |
| Square Footage: | 2,178 Sqft    |  |
| Year Built:     | 1925          |  |