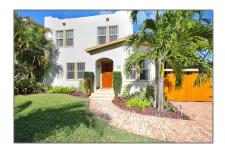

# Single family

2,178 Sqft - 607 Flamingo Drive, West Palm Beach, Florida 33401

#### Basic Details

| Property Type:  | F             |  |
|-----------------|---------------|--|
| Listing Type:   | Single family |  |
| Listing ID:     | RX-10855122   |  |
| Price:          | \$5,495       |  |
| Bedrooms:       | 3             |  |
| Bathrooms:      | 2             |  |
| Square Footage: | 2,178 Sqft    |  |
| Year Built:     | 1925          |  |