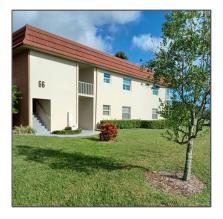

# Condominium

1,000 Sqft - 66 Woodland Drive 101, Vero Beach, Florida 32962

#### Basic **Details**

| Property Type:  | Α           |  |
|-----------------|-------------|--|
| Listing Type:   | Condominium |  |
| Listing ID:     | RX-10854874 |  |
| Price:          | \$179,900   |  |
| Bedrooms:       | 2           |  |
| Bathrooms:      | 2           |  |
| Square Footage: | 1,000 Sqft  |  |
| Year Built:     | 1978        |  |

### Address Map

| Country:       | US           |  |
|----------------|--------------|--|
| State:         | FL           |  |
| County:        | Indian River |  |
| City:          | Vero Beach   |  |
| Zipcode:       | 32962        |  |
| Street:        | Woodland     |  |
| Street Number: | 66           |  |