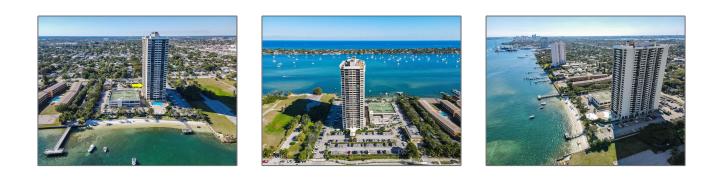

# Condominium

1,310 Sqft - 5600 Flagler Drive 610, West Palm Beach, Florida 33407

#### Basic **Details**

| Property Type:  | Α           |  |
|-----------------|-------------|--|
| Listing Type:   | Condominium |  |
| Listing ID:     | RX-10853107 |  |
| Price:          | \$405,000   |  |
| Bedrooms:       | 2           |  |
| Bathrooms:      | 2           |  |
| Square Footage: | 1,310 Sqft  |  |
| Year Built:     | 1978        |  |
|                 |             |  |

### Features

|              | Heating System: | Central, Electric                                                 |
|--------------|-----------------|-------------------------------------------------------------------|
| $\checkmark$ | Cooling System: | Central, Ceiling fan,<br>Electric                                 |
| $\checkmark$ | View:           | Ocean, Intracoastal,<br>Other                                     |
|              | Security:       | Gate - manned, Security<br>patrol, Doorman, Lobby,<br>Tv camera   |
|              | Parking:        | Assigned, Guest, Vehicle<br>restrictions, Street,<br>Open, Deeded |
| $\checkmark$ | Furnished:      | Unfurnished                                                       |