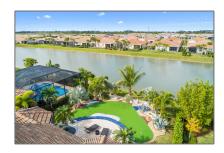

Single family 2,712 Sqft - 23046 Accesi Way, Port Saint Lucie, Florida 34986

## Features

| $\sqrt{}$ | Heating System: | Central, Electric                      |
|-----------|-----------------|----------------------------------------|
| $\sqrt{}$ | Cooling System: | Central, Ceiling fan,<br>Electric      |
| $\sqrt{}$ | View:           | Lake                                   |
| $\sqrt{}$ | Security:       | Gate - manned, Security sys-owned      |
| $\sqrt{}$ | Parking:        | 2+ spaces, Garage - attached, Driveway |
| $\sqrt{}$ | Furnished:      | Unfurnished, Furniture negotiable      |