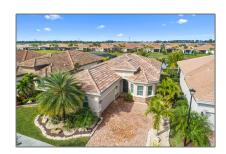

Single family 2,712 Sqft - 23046 Accesi Way, Port Saint Lucie, Florida 34986

## Features

| $\sqrt{}$ | Heating System: | Central, Electric                      |
|-----------|-----------------|----------------------------------------|
| $\sqrt{}$ | Cooling System: | Central, Ceiling fan,<br>Electric      |
| $\sqrt{}$ | View:           | Lake                                   |
| $\sqrt{}$ | Security:       | Gate - manned, Security sys-owned      |
| $\sqrt{}$ | Parking:        | 2+ spaces, Garage - attached, Driveway |
| $\sqrt{}$ | Furnished:      | Unfurnished, Furniture negotiable      |