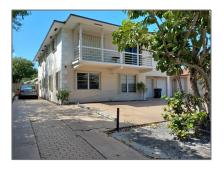

# Condominium

1,600 Sqft - 2238 Spanish Trail 2, Delray Beach, Florida 33483









#### Basic **Details**

| Property Type:  | F           |  |
|-----------------|-------------|--|
| Listing Type:   | Condominium |  |
| Listing ID:     | RX-10854235 |  |
| Price:          | \$2,700     |  |
| Bedrooms:       | 2           |  |
| Bathrooms:      | 2           |  |
| Square Footage: | 1,600 Sqft  |  |
| Year Built:     | 1979        |  |

#### Features

|              | Heating System: | Central, Electric                               |
|--------------|-----------------|-------------------------------------------------|
|              | Cooling System: | Ceiling fan, Central<br>building, Reverse cycle |
| $\checkmark$ | Parking:        | Garage - attached,<br>Driveway, Guest           |

### Address Map

| Country: | US           |
|----------|--------------|
| State