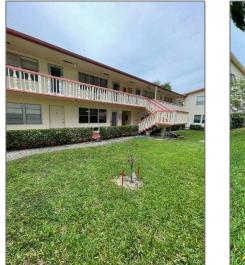

# Condominium

650 Sqft - 40 Camden B, West Palm Beach, Florida 33417









### **Basic Details**

| Property Type:  | Α           |  |
|-----------------|-------------|--|
| Listing Type:   | Condominium |  |
| Listing ID:     | RX-10854191 |  |
| Price:          | \$115,500   |  |
| Bedrooms:       | 1           |  |
| Bathrooms:      | 1           |  |
| Square Footage: | 650 Sqft    |  |
| Year Built:     | 1972        |  |

#### Features



#### Address Map

| Country: | US              |  |
|----------|-----------------|--|
| State:   | FL              |  |
| County:  | Palm Beach      |  |
| City:    | West Palm Beach |  |
| Zipcode: | 33417           |  |
| Street:  | Camden          |  |

| Street Number: | 40              |
|----------------|-----------------|
| Longitude:     | W81° 51' 49.5'' |
| Latitude:      | N26° 42' 49.7'' |

## Agent Info