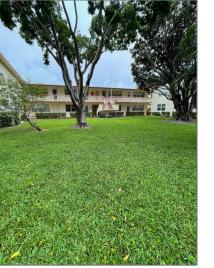

# Condominium

650 Sqft - 40 Camden B, West Palm Beach, Florida 33417









### **Basic Details**

| Property Type:  | Α           |  |
|-----------------|-------------|--|
| Listing Type:   | Condominium |  |
| Listing ID:     | RX-10854191 |  |
| Price:          | \$115,500   |  |
| Bedrooms:       | 1           |  |
| Bathrooms:      | 1           |  |
| Square Footage: | 650 Sqft    |  |
| Year Built:     | 1972        |  |

#### Features



#### Address Map

| Country: | US              |  |
|----------|-----------------|--|
| State:   | FL              |  |
| County:  | Palm Beach      |  |
| City:    | West Palm Beach |  |
| Zipcode: | 33417           |  |
| Street:  | Camden          |  |

| Street Number: | 40              |
|----------------|-----------------|
| Longitude:     | W81° 51' 49.5'' |
| Latitude:      | N26° 42' 49.7'' |

## Agent Info