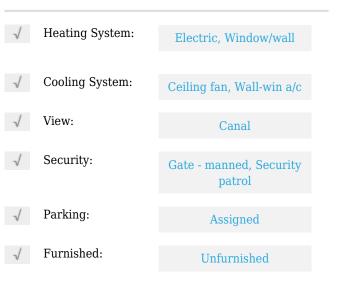

# Condominium

650 Sqft - 40 Camden B, West Palm Beach, Florida 33417









### **Basic Details**

| Property Type:  | Α           |  |
|-----------------|-------------|--|
| Listing Type:   | Condominium |  |
| Listing ID:     | RX-10854191 |  |
| Price:          | \$115,500   |  |
| Bedrooms:       | 1           |  |
| Bathrooms:      | 1           |  |
| Square Footage: | 650 Sqft    |  |
| Year Built:     | 1972        |  |

#### Features



#### Address Map

| Country: | US              |  |
|----------|-----------------|--|
| State:   | FL              |  |
| County:  | Palm Beach      |  |
| City:    | West Palm Beach |  |
| Zipcode: | 33417           |  |
| Street:  | Camden          |  |

| Street Number: | 40              |
|----------------|-----------------|
| Longitude:     | W81° 51' 49.5'' |
| Latitude:      | N26° 42' 49.7'' |

## Agent Info