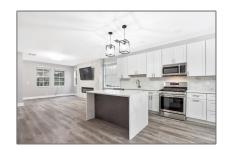

# Single family

2,204 Sqft - 607 Castle Drive, Palm Beach Gardens, Florida 33410

#### Property Type: $\mathbf{F}$ Listing Type: Single family Listing ID: RX-10854185 \$4,950 Price: Bedrooms: 3 Bathrooms: 2.1 Half Bathrooms: 1 Square Footage: 2,204 Sqft 2005 Year Built: