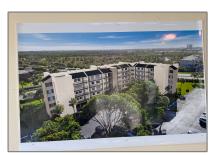

# Condominium

1,500 Sqft - 1605 Us Highway 1 M1-404, Jupiter, Florida 33477

#### Basic **Details**

| Property Type:  | F           |  |
|-----------------|-------------|--|
| Listing Type:   | Condominium |  |
| Listing ID:     | RX-10854140 |  |
| Price:          | \$5,000     |  |
| Bedrooms:       | 2           |  |
| Bathrooms:      | 2           |  |
| Square Footage: | 1,500 Sqft  |  |
| Year Built:     | 1978        |  |