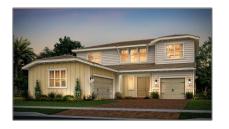

# Single family

3,807 Sqft - 19221 Croft Mill Crossing, Loxahatchee, Florida 33470

#### Basic **Details**

| Α             |                                                                        |
|---------------|------------------------------------------------------------------------|
| Single family |                                                                        |
| RX-10854110   |                                                                        |
| \$736,795     |                                                                        |
| 4             |                                                                        |
| 3             |                                                                        |
| 3,807 Sqft    |                                                                        |
| 2022          |                                                                        |
|               | Single family<br>RX-10854110<br>\$736,795<br>4<br>3<br>3<br>3,807 Sqft |