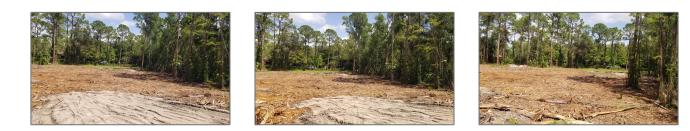

## Single family

- 000 44th Place, The Acreage, Florida 33411





## Basic Details

## Address Map

| Property Type: | С             | Country  |
|----------------|---------------|----------|
| Listing Type:  | Single family | State:   |
| Listing ID:    | RX-10786038   | County:  |
| Price:         | \$240,000     | City:    |
|                |               | Zipcode  |
|                |               | Street:  |
|                |               | Street N |
|                |               | Longitu  |

| Country:       | US              |  |
|----------------|-----------------|--|
| State:         | FL              |  |
| County:        | Palm Beach      |  |
| City:          | The Acreage     |  |
| Zipcode:       | 33411           |  |
| Street:        | 44th            |  |
| Street Number: | 000             |  |
| Longitude:     | W81° 44' 3