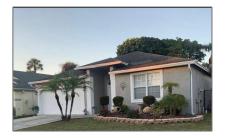

# Single family

2,036 Sqft - 1028 Salmon Isle, Greenacres, Florida 33413









## **Basic Details**

| Property Type:  | Α             |  |
|-----------------|---------------|--|
|                 |               |  |
| Listing Type:   | Single family |  |
| Listing ID:     | RX-10853965   |  |
| Price:          | \$437,000     |  |
| Bedrooms:       | 2             |  |
| Bathrooms:      | 2             |  |
| Square Footage: | 2,036 Sqft    |  |
| Year Built:     | 1998          |  |

#### Features



## Address Map

| Country: | US         |
|----------|------------|
| State:   | FL         |
| County:  | Palm Beach |
| City:    | Greenacres |
| Zipcode: | 33413      |
| Street:  | Salmon     |

| Street Number: | 1028            |
|----------------|-----------------|
| Longitude:     | W81° 51' 6.3''  |
| Latitude:      | N26° 39' 43.2'' |

# Agent Info