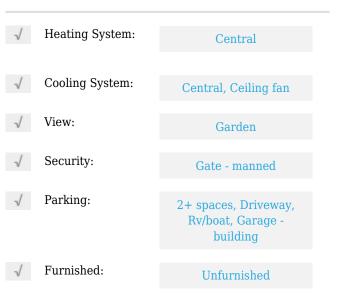

# Single family

2,036 Sqft - 1028 Salmon Isle, Greenacres, Florida 33413









## **Basic Details**

| Property Type:  | Α             |  |
|-----------------|---------------|--|
|                 |               |  |
| Listing Type:   | Single family |  |
| Listing ID:     | RX-10853965   |  |
| Price:          | \$437,000     |  |
| Bedrooms:       | 2             |  |
| Bathrooms:      | 2             |  |
| Square Footage: | 2,036 Sqft    |  |
| Year Built:     | 1998          |  |

#### Features



## Address Map

| Country: | US         |
|----------|------------|
| State:   | FL         |
| County:  | Palm Beach |
| City:    | Greenacres |
| Zipcode: | 33413      |
| Street:  | Salmon     |

| Street Number: | 1028            |
|----------------|-----------------|
| Longitude:     | W81° 51' 6.3''  |
| Latitude:      | N26° 39' 43.2'' |

# Agent Info