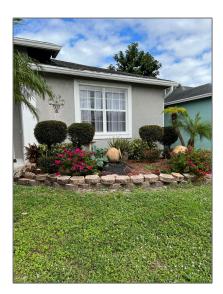

# Single family

2,036 Sqft - 1028 Salmon Isle, Greenacres, Florida 33413









## **Basic Details**

| Property Type:  | Α             |  |
|-----------------|---------------|--|
|                 |               |  |
| Listing Type:   | Single family |  |
| Listing ID:     | RX-10853965   |  |
| Price:          | \$437,000     |  |
| Bedrooms:       | 2             |  |
| Bathrooms:      | 2             |  |
| Square Footage: | 2,036 Sqft    |  |
| Year Built:     | 1998          |  |

#### Features



## Address Map

| Country: | US         |
|----------|------------|
| State:   | FL         |
| County:  | Palm Beach |
| City:    | Greenacres |
| Zipcode: | 33413      |
| Street:  | Salmon     |

| Street Number: | 1028            |
|----------------|-----------------|
| Longitude:     | W81° 51' 6.3''  |
| Latitude:      | N26° 39' 43.2'' |

# Agent Info