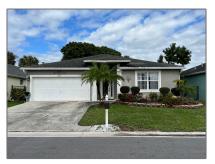

# Single family

2,036 Sqft - 1028 Salmon Isle, Greenacres, Florida 33413









## **Basic Details**

| Property Type:  | Α             |  |
|-----------------|---------------|--|
|                 |               |  |
| Listing Type:   | Single family |  |
| Listing ID:     | RX-10853965   |  |
| Price:          | \$437,000     |  |
| Bedrooms:       | 2             |  |
| Bathrooms:      | 2             |  |
| Square Footage: | 2,036 Sqft    |  |
| Year Built:     | 1998          |  |

#### Features



## Address Map

| Country: | US         |
|----------|------------|
| State:   | FL         |
| County:  | Palm Beach |
| City:    | Greenacres |
| Zipcode: | 33413      |
| Street:  | Salmon     |

| Street Number: | 1028            |
|----------------|-----------------|
| Longitude:     | W81° 51' 6.3''  |
| Latitude:      | N26° 39' 43.2'' |

# Agent Info