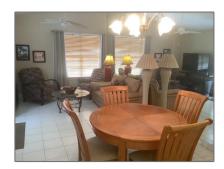

# Condominium

 $850\ Sqft$  -  $505\ Waterside\ Drive,\ Hypoluxo,\ Florida <math display="inline">33462$ 

#### Basic Details

| Property Type:  | A           |  |
|-----------------|-------------|--|
| Listing Type:   | Condominium |  |
| Listing ID:     | RX-10853666 |  |
| Price:          | \$209,000   |  |
| Bedrooms:       | 2           |  |
| Bathrooms:      | 2           |  |
| Square Footage: | 850 Sqft    |  |
| Year Built:     | 1990        |  |
|                 |             |  |

### Features

| $\sqrt{}$ | Heating System: | Central, Electric                                       |
|-----------|-----------------|---------------------------------------------------------|
| $\sqrt{}$ | Cooling System: | Central, Electric                                       |
| $\sqrt{}$ | View:           | Garden                                                  |
| $\sqrt{}$ | Security:       | Gate - manned, Tv<br>camera, Entry card,<br>Entry phone |
| $\sqrt{}$ | Parking:        | Assigned, Guest                                         |
| $\sqrt{}$ | Furnished:      | Furnished                                               |