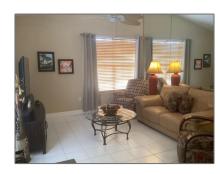

# Condominium

 $850\ Sqft$  -  $505\ Waterside\ Drive,\ Hypoluxo,\ Florida <math display="inline">33462$ 

#### Basic Details

| Property Type:  | A           |  |
|-----------------|-------------|--|
| Listing Type:   | Condominium |  |
| Listing ID:     | RX-10853666 |  |
| Price:          | \$209,000   |  |
| Bedrooms:       | 2           |  |
| Bathrooms:      | 2           |  |
| Square Footage: | 850 Sqft    |  |
| Year Built:     | 1990        |  |
|                 |             |  |

### Features

| $\sqrt{}$ | Heating System: | Central, Electric                                       |
|-----------|-----------------|---------------------------------------------------------|
| $\sqrt{}$ | Cooling System: | Central, Electric                                       |
| $\sqrt{}$ | View:           | Garden                                                  |
| $\sqrt{}$ | Security:       | Gate - manned, Tv<br>camera, Entry card,<br>Entry phone |
| $\sqrt{}$ | Parking:        | Assigned, Guest                                         |
| $\sqrt{}$ | Furnished:      | Furnished                                               |