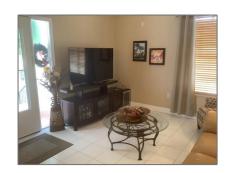

# Condominium

 $850\ Sqft$  -  $505\ Waterside\ Drive,\ Hypoluxo,\ Florida <math display="inline">33462$ 

#### Basic Details

| Property Type:  | A           |  |
|-----------------|-------------|--|
| Listing Type:   | Condominium |  |
| Listing ID:     | RX-10853666 |  |
| Price:          | \$209,000   |  |
| Bedrooms:       | 2           |  |
| Bathrooms:      | 2           |  |
| Square Footage: | 850 Sqft    |  |
| Year Built:     | 1990        |  |
|                 |             |  |

### Features

| $\sqrt{}$ | Heating System: | Central, Electric                                       |
|-----------|-----------------|---------------------------------------------------------|
| $\sqrt{}$ | Cooling System: | Central, Electric                                       |
| $\sqrt{}$ | View:           | Garden                                                  |
| $\sqrt{}$ | Security:       | Gate - manned, Tv<br>camera, Entry card,<br>Entry phone |
| $\sqrt{}$ | Parking:        | Assigned, Guest                                         |
| $\sqrt{}$ | Furnished:      | Furnished                                               |