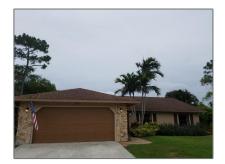

# Single family

2,335 Sqft - 590 Juniper Place, Wellington, Florida 33414

### Basic Details

| Property Type:  | F             |  |
|-----------------|---------------|--|
| Listing Type:   | Single family |  |
| Listing ID:     | RX-10853751   |  |
| Price:          | \$10,000      |  |
| Bedrooms:       | 3             |  |
| Bathrooms:      | 2             |  |
| Square Footage: | 2,335 Sqft    |  |
| Year Built:     | 1986          |  |