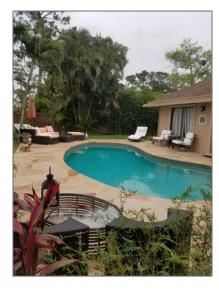

### Features

| √ Heating System: | Central           |
|-------------------|-------------------|
| √ Cooling System: | Central           |
| √ View:           | Pool              |
| √ Parking:        | Garage - attached |