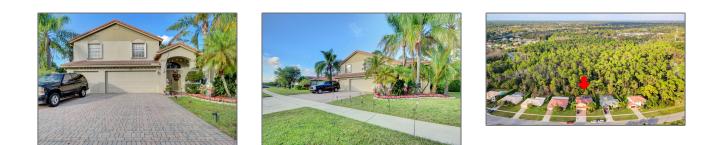

Single family 3,647 Sqft - 225 Park Road, Royal Palm Beach, Florida 33411

### Basic **Details**

| Property Type:  | Α             |  |
|-----------------|---------------|--|
| Listing Type:   | Single family |  |
| Listing ID:     | RX-10853562   |  |
| Price:          | \$720,000     |  |
| Bedrooms:       | 5             |  |
| Bathrooms:      | 3             |  |
| Square Footage: | 3,647 Sqft    |  |
| Year Built:     | 2000          |  |

## Address Map

| Country:       | US               |
|----------------|------------------|
| State:         | FL               |
| County:        | Palm Beach       |
| City:          | Royal Palm Beach |
| Zipcode:       | 33411            |
| Street:        | Park             |
| Street Number: | 225              |
| Longitude:     | E0° 0' 0''       |
| Latitude:      | N0° 0' 0''       |
|                |                  |