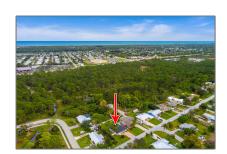

# Address Map

| Country:       | US                |
|----------------|-------------------|
| State:         | FL                |
| County:        | Martin            |
| City:          | <b>Hobe Sound</b> |
| Zipcode:       | 33455             |
| Street:        | Longview          |
| Street Number: | 8625              |
| Longitude:     | E0° 0' 0''        |
| Latitude:      | N0° 0' 0''        |
|                |                   |