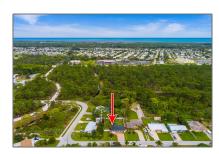

# Address Map

| Country:       | US                |
|----------------|-------------------|
| State:         | FL                |
| County:        | Martin            |
| City:          | <b>Hobe Sound</b> |
| Zipcode:       | 33455             |
| Street:        | Longview          |
| Street Number: | 8625              |
| Longitude:     | E0° 0' 0''        |
| Latitude:      | N0° 0' 0''        |
|                |                   |