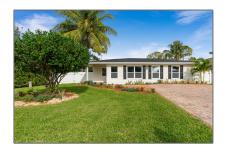

Single family
1,928 Sqft - 8625 Longview Drive, Hobe Sound,
Florida 33455

## Basic Details

| Property Type:  | A             |  |
|-----------------|---------------|--|
| Listing Type:   | Single family |  |
| Listing ID:     | RX-10853599   |  |
| Price:          | \$650,000     |  |
| Bedrooms:       | 3             |  |
| Bathrooms:      | 2             |  |
| Square Footage: | 1,928 Sqft    |  |
| Year Built:     | 1976          |  |