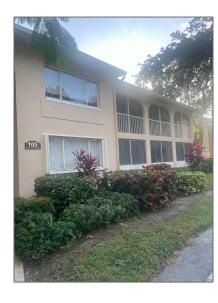

# Condominium

1,761 Sqft - 13790 Oneida Drive B2, Delray Beach, Florida 33446

### Basic Details

| Property Type:  | A           |  |
|-----------------|-------------|--|
| Listing Type:   | Condominium |  |
| Listing ID:     | RX-10851543 |  |
| Price:          | \$395,000   |  |
| Bedrooms:       | 3           |  |
| Bathrooms:      | 2           |  |
| Square Footage: | 1,761 Sqft  |  |
| Year Built:     | 1988        |  |