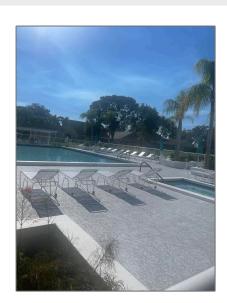

### Features

| √ Heating System: | Electric          |
|-------------------|-------------------|
| √ Cooling System: | Central, Electric |
| √ View:           | Pool, Tennis      |
| √ Furnished:      | Unfurnished       |