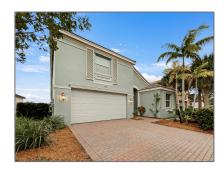

Single family
2,400 Sqft - 2220 Arterra Court, West Palm Beach, Florida 33411

#### Basic Details

| Property Type:  | $\mathbf{A}$  |  |
|-----------------|---------------|--|
| Listing Type:   | Single family |  |
| Listing ID:     | RX-10853512   |  |
| Price:          | \$626,000     |  |
| Bedrooms:       | 3             |  |
| Bathrooms:      | 3             |  |
| Square Footage: | 2,400 Sqft    |  |
| Year Built:     | 2010          |  |

## Address Map

| Country:       | US              |  |
|----------------|-----------------|--|
| State:         | FL              |  |
| County:        | Palm Beach      |  |
| City:          | West Palm Beach |  |
| Zipcode:       | 33411           |  |
| Street:        | Arterra         |  |
| Street Number: | 2220            |  |
| Longitude:     | W81° 47' 17.7'' |  |
| Latitude:      | N26° 42' 47.8'' |  |