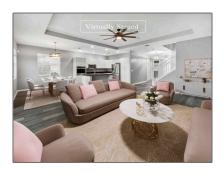

#### Basic Details

| Property Type:  | $\mathbf{A}$  |  |
|-----------------|---------------|--|
| Listing Type:   | Single family |  |
| Listing ID:     | RX-10853512   |  |
| Price:          | \$626,000     |  |
| Bedrooms:       | 3             |  |
| Bathrooms:      | 3             |  |
| Square Footage: | 2,400 Sqft    |  |
| Year Built:     | 2010          |  |