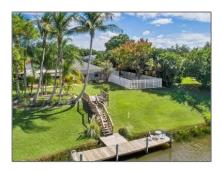

Single family 3,384 Sqft - 362 Camelot Drive, Port Saint Lucie, Florida 34983

#### Basic **Details**

| Α             |                                                                   |
|---------------|-------------------------------------------------------------------|
| Single family |                                                                   |
| RX-10853496   |                                                                   |
| \$570,000     |                                                                   |
| 3             |                                                                   |
| 2             |                                                                   |
| 3,384 Sqft    |                                                                   |
| 1988          |                                                                   |
|               | Single family<br>RX-10853496<br>\$570,000<br>3<br>2<br>3,384 Sqft |