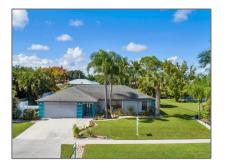

Single family 3,384 Sqft - 362 Camelot Drive, Port Saint Lucie, Florida 34983

#### Basic **Details**

| Α             |                                                                   |
|---------------|-------------------------------------------------------------------|
| Single family |                                                                   |
| RX-10853496   |                                                                   |
| \$570,000     |                                                                   |
| 3             |                                                                   |
| 2             |                                                                   |
| 3,384 Sqft    |                                                                   |
| 1988          |                                                                   |
|               | Single family<br>RX-10853496<br>\$570,000<br>3<br>2<br>3,384 Sqft |