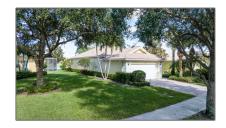

# Single family

2,718 Sqft - 5133 Magnolia Bay Circle, Palm Beach Gardens, Florida 33418

### Basic Details

| Property Type:  | A             |  |
|-----------------|---------------|--|
| Listing Type:   | Single family |  |
| Listing ID:     | RX-10853475   |  |
| Price:          | \$899,000     |  |
| Bedrooms:       | 3             |  |
| Bathrooms:      | 2.1           |  |
| Half Bathrooms: | 1             |  |
| Square Footage: | 2,718 Sqft    |  |
| Year Built:     | 2004          |  |