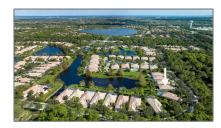

## Features

| $\sqrt{}$ | Heating System: | Central, Electric                                                  |
|-----------|-----------------|--------------------------------------------------------------------|
| $\sqrt{}$ | Cooling System: | Central, Ceiling fan,<br>Electric                                  |
| $\sqrt{}$ | View:           | Lake                                                               |
| $\sqrt{}$ | Security:       | Gate - unmanned                                                    |
| $\sqrt{}$ | Parking:        | 2+ spaces, Garage -<br>attached, Driveway,<br>Vehicle restrictions |
| $\sqrt{}$ | Furnished:      | Furniture negotiable                                               |

## Address Map

| State: FL  County: Palm Beach City: Palm Beach Gardens  Zipcode: 33418  Street: Magnolia Bay |
|----------------------------------------------------------------------------------------------|
| City: Palm Beach Gardens  Zipcode: 33418                                                     |
| Zipcode: 33418                                                                               |
| -                                                                                            |
| Street: Magnolia Bay                                                                         |
|                                                                                              |
| Street Number: 5133                                                                          |
| Longitude: <b>W81° 53' 31.7''</b>                                                            |
| Latitude: <b>N26° 52' 1.7''</b>                                                              |