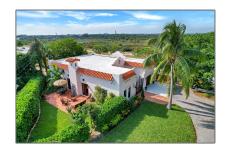

Single family 1,820 Sqft - 490 Neptune Road, Juno Beach, Florida 33408

## Basic Details

| Property Type:  | F             |  |
|-----------------|---------------|--|
| Listing Type:   | Single family |  |
| Listing ID:     | RX-10853464   |  |
| Price:          | \$7,500       |  |
| Bedrooms:       | 2             |  |
| Bathrooms:      | 2             |  |
| Square Footage: | 1,820 Sqft    |  |
| Year Built:     | 1999          |  |