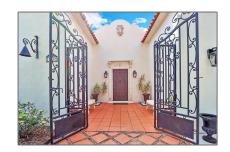

Single family 1,820 Sqft - 490 Neptune Road, Juno Beach, Florida 33408

## Basic Details

| Property Type:  | F             |  |
|-----------------|---------------|--|
| Listing Type:   | Single family |  |
| Listing ID:     | RX-10853464   |  |
| Price:          | \$7,500       |  |
| Bedrooms:       | 2             |  |
| Bathrooms:      | 2             |  |
| Square Footage: | 1,820 Sqft    |  |
| Year Built:     | 1999          |  |