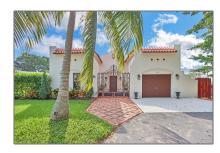

Single family 1,820 Sqft - 490 Neptune Road, Juno Beach, Florida 33408

## Basic Details

| Property Type:  | F             |  |
|-----------------|---------------|--|
| Listing Type:   | Single family |  |
| Listing ID:     | RX-10853464   |  |
| Price:          | \$7,500       |  |
| Bedrooms:       | 2             |  |
| Bathrooms:      | 2             |  |
| Square Footage: | 1,820 Sqft    |  |
| Year Built:     | 1999          |  |