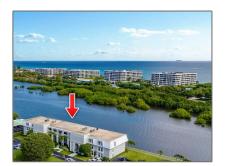

# Condominium

1,269 Sqft - 2165 Ibis Isle Road 14, Palm Beach, Florida 33480

#### Address Map

| Country:       | US              |  |
|----------------|-----------------|--|
| State:         | FL              |  |
| County:        | Palm Beach      |  |
| City:          | Palm Beach      |  |
| Zipcode:       | 33480           |  |
| Street:        | Ibis Isle       |  |
| Street Number: | 2165            |  |
| Longitude:     | W81° 57' 31.6'' |  |
| Latitude:      | N26° 38' 27.2'' |  |
|                |                 |  |