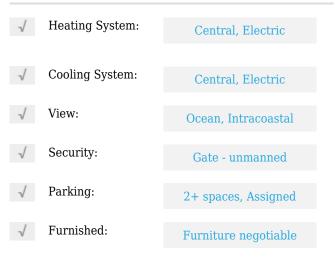

# Condominium

1,269 Sqft - 2165 Ibis Isle Road 14, Palm Beach, Florida 33480









### Basic **Details**

| Property Type:  | Α           |  |
|-----------------|-------------|--|
| Listing Type:   | Condominium |  |
| Listing ID:     | RX-10853224 |  |
| Price:          | \$989,000   |  |
| Bedrooms:       | 2           |  |
| Bathrooms:      | 2           |  |
| Square Footage: | 1,269 Sqft  |  |
| Year Built:     | 1969        |  |

## Features



#### Address Map

| Country:       | US              |  |
|----------------|-----------------|--|
| State:         | FL              |  |
| County:        | Palm Beach      |  |
| City:          | Palm Beach      |  |
| Zipcode:       | 33480           |  |
| Street:        | Ibis Isle       |  |
| Street Number: | 2165            |  |
| Longitude:     | W81° 57' 31.6'' |  |
| Latitude:      | N26° 38' 27.2'' |  |
|                |                 |  |

# Agent Info