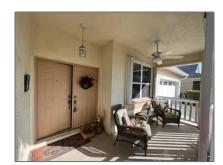

Single family
2,535 Sqft - 536 Cortina Lane, Port Saint Lucie, Florida 34986

### Basic Details

| Property Type:  | A             |  |
|-----------------|---------------|--|
| Listing Type:   | Single family |  |
| Listing ID:     | RX-10852640   |  |
| Price:          | \$349,000     |  |
| Bedrooms:       | 2             |  |
| Bathrooms:      | 2             |  |
| Square Footage: | 2,535 Sqft    |  |
| Year Built:     | 1997          |  |