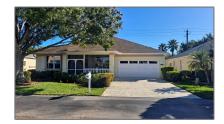

Single family
2,535 Sqft - 536 Cortina Lane, Port Saint Lucie, Florida 34986

### Basic Details

| Property Type:  | A             |  |
|-----------------|---------------|--|
| Listing Type:   | Single family |  |
| Listing ID:     | RX-10852640   |  |
| Price:          | \$349,000     |  |
| Bedrooms:       | 2             |  |
| Bathrooms:      | 2             |  |
| Square Footage: | 2,535 Sqft    |  |
| Year Built:     | 1997          |  |