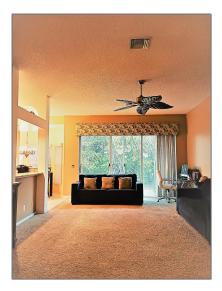

# Single family

2,260 Sqft - 120 Spanish Pine Terrace, Royal Palm Beach, Florida 33411









## **Basic Details**

| Property Type:  | Α             |  |
|-----------------|---------------|--|
| Listing Type:   | Single family |  |
| Listing ID:     | RX-10850706   |  |
| Price:          | \$460,000     |  |
| Bedrooms:       | 3             |  |
| Bathrooms:      | 2             |  |
| Square Footage: | 2,260 Sqft    |  |
| Year Built:     | 1989          |  |

#### Features



### Address Map

| Country: | US                      |
|----------|-------------------------|
| State:   | FL                      |
| County:  | Palm Beach              |
| City:    | <b>Royal Palm Beach</b> |
| Zipcode: | 33411                   |
| Street:  | <b>Spanish Pine</b>     |

| Street Number: | 120             |
|----------------|-----------------|
| Longitude:     | W81° 46' 7.6''  |
| Lat