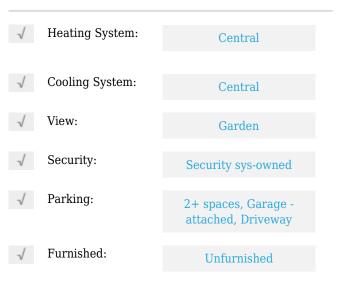

# Single family

2,260 Sqft - 120 Spanish Pine Terrace, Royal Palm Beach, Florida 33411









## **Basic Details**

| Property Type:  | Α             |  |
|-----------------|---------------|--|
| Listing Type:   | Single family |  |
| Listing ID:     | RX-10850706   |  |
| Price:          | \$460,000     |  |
| Bedrooms:       | 3             |  |
| Bathrooms:      | 2             |  |
| Square Footage: | 2,260 Sqft    |  |
| Year Built:     | 1989          |  |

#### Features



### Address Map

| Country: | US                      |
|----------|-------------------------|
| State:   | FL                      |
| County:  | Palm Beach              |
| City:    | <b>Royal Palm Beach</b> |
| Zipcode: | 33411                   |
| Street:  | <b>Spanish Pine</b>     |

| Street Number: | 120             |
|----------------|-----------------|
| Longitude:     | W81° 46' 7.6''  |
| Latitude:      | N26° 43' 10.8'' |

# Agent Info



Bill Gould Phttp://www.exclusivebetatest.com 561-745-2780 561-379-3141 561-745-2781 Bill@ExclusiveCommunities.com Gould@WilliamGould.com