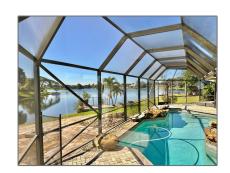

### Features

| √ Heating System: | Central                      |
|-------------------|------------------------------|
| √ Cooling System: | Central, Ceiling fan         |
| √ View:           | Lake                         |
| √ Parking:        | 2+ spaces, Garage - attached |