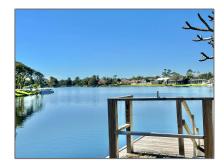

### Features

| √ Heating System: | Central                      |
|-------------------|------------------------------|
| √ Cooling System: | Central, Ceiling fan         |
| √ View:           | Lake                         |
| √ Parking:        | 2+ spaces, Garage - attached |