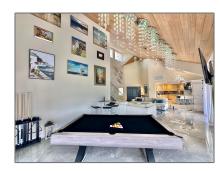

#### Basic Details

| Property Type:  | F             |  |
|-----------------|---------------|--|
| Listing Type:   | Single family |  |
| Listing ID:     | RX-10852916   |  |
| Price:          | \$15,000      |  |
| Bedrooms:       | 5             |  |
| Bathrooms:      | 3             |  |
| Square Footage: | 4,200 Sqft    |  |
| Year Built:     | 1984          |  |