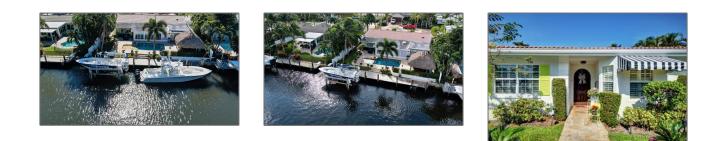

Single family 2,958 Sqft - 725 Shore Drive, Boynton Beach, Florida 33435

### Basic **Details**

| Property Type:  | Α             |  |
|-----------------|---------------|--|
| Listing Type:   | Single family |  |
| Listing ID:     | RX-10852582   |  |
| Price:          | \$2,199,000   |  |
| Bedrooms:       | 4             |  |
| Bathrooms:      | 3             |  |
| Square Footage: | 2,958 Sqft    |  |
| Year Built:     | 1985          |  |

#### Features

| <br>Swimming Pool:  | Inground, Concrete |
|---------------------|--------------------|
| <br>Heating System: | Central            |
| <br>Cooling System: | Central            |
| <br>Parking:        | Garage - attached  |
| <br>Furnished:      | Unfurnished        |