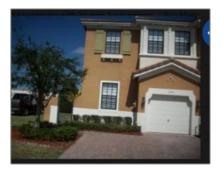

# Townhouse

1,757 Sqft - 1795 Porta Nuova Terrace, Port Saint Lucie, Florida 34953

### **Basic Details**

| Property Type:  | Α           |  |
|-----------------|-------------|--|
| Listing Type:   | Townhouse   |  |
| Listing ID:     | RX-10820541 |  |
| Price:          | \$321,000   |  |
| Bedrooms:       | 3           |  |
| Bathrooms:      | 2.1         |  |
| Half Bathrooms: | 1           |  |
| Square Footage: | 1,757 Sqft  |  |
| Year Built:     | 2007        |  |