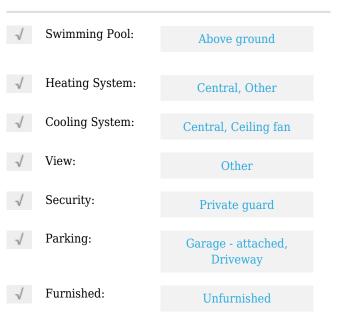

# Townhouse

1,757 Sqft - 1795 Porta Nuova Terrace, Port Saint Lucie, Florida 34953









### **Basic Details**

| Property Type:  | Α           |  |
|-----------------|-------------|--|
| Listing Type:   | Townhouse   |  |
| Listing ID:     | RX-10820541 |  |
| Price:          | \$321,000   |  |
| Bedrooms:       | 3           |  |
| Bathrooms:      | 2.1         |  |
| Half Bathrooms: | 1           |  |
| Square Footage: | 1,757 Sqft  |  |
| Year Built:     | 2007        |  |

#### Features



## Address Map

| Country: | US               |  |
|----------|------------------|--|
| State:   | FL               |  |
| County:  | St. Lucie        |  |
| City:    | Port Saint Lucie |  |
| Zipcode: | 34953            |  |

| Street:        | Porta Nuova     |
|----------------|-----------------|
| Street Number: | 1795            |
| Longitude:     | W81° 35' 44.2'' |
| Latitude:      | N27° 15' 37''   |

# Agent Info



Bill Gould Attp://www.exclusivebetatest.com 561-745-2780 561-379-3141 561-745-2781 Bill@ExclusiveCommunities.com Gould@WilliamGould.com