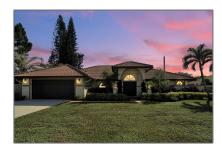

Single family
2,984 Sqft - 12898 Buckland Street, Wellington, Florida 33414

#### Basic Details

| Property Type:  | F             |  |
|-----------------|---------------|--|
| Listing Type:   | Single family |  |
| Listing ID:     | RX-10852616   |  |
| Price:          | \$8,999       |  |
| Bedrooms:       | 4             |  |
| Bathrooms:      | 2             |  |
| Square Footage: | 2,984 Sqft    |  |
| Year Built:     | 1993          |  |