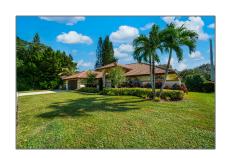

Single family
2,984 Sqft - 12898 Buckland Street, Wellington, Florida 33414

#### Basic Details

| Property Type:  | F             |  |
|-----------------|---------------|--|
| Listing Type:   | Single family |  |
| Listing ID:     | RX-10852616   |  |
| Price:          | \$8,999       |  |
| Bedrooms:       | 4             |  |
| Bathrooms:      | 2             |  |
| Square Footage: | 2,984 Sqft    |  |
| Year Built:     | 1993          |  |