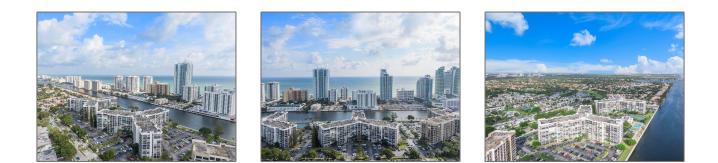

# Condominium

1,455 Sqft - 800 Parkview Drive 515, Hallandale Beach, Florida 33009





#### Basic **Details**

| Property Type:  | Α           |  |
|-----------------|-------------|--|
| Listing Type:   | Condominium |  |
| Listing ID:     | RX-10852552 |  |
| Price:          | \$410,000   |  |
| Bedrooms:       | 2           |  |
| Bathrooms:      | 2           |  |
| Square Footage: | 1,455 Sqft  |  |
| Year Built:     | 1976        |  |

#### Features

|              | Heating System: | Central individual |
|--------------|-----------------|--------------------|
|              | Cooling System: | Central individual |
| $\checkmark$ | Security:       | Lobby              |
|              | Parking:        | Guest, Deeded      |
| $\checkmark$ | Furnished:      | Unfurnished        |

### Address Map

| Country:       | US               |
|----------------|---------------