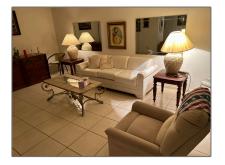

# Condominium

1,200 Sqft - 112 Greenbrier C, West Palm Beach, Florida 33417

#### Basic **Details**

| Property Type:  | Α           |
|-----------------|-------------|
| Listing Type:   | Condominium |
| Listing ID:     | RX-10852388 |
| Price:          | \$195,000   |
| Bedrooms:       | 2           |
| Bathrooms:      | 2           |
| Square Footage: | 1,200 Sqft  |
| Year Built:     | 1972        |
|                 |             |