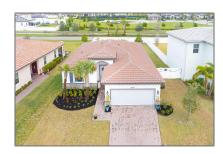

# Single family

2,200 Sqft - 12437 Lynch Lane, Port Saint Lucie, Florida 34987

#### Property Type: A Listing Type: Single family Listing ID: RX-10852363 \$424,900 Price: Bedrooms: 3 Bathrooms: 2 Square Footage: 2,200 Sqft Year Built: **2020**