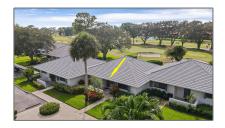

# Townhouse

1,156 Sqft - 820 Club Drive, Palm Beach Gardens, Florida 33418

### Basic Details

| Property Type:  | F           |  |
|-----------------|-------------|--|
| Listing Type:   | Townhouse   |  |
| Listing ID:     | RX-10852332 |  |
| Price:          | \$10,500    |  |
| Bedrooms:       | 2           |  |
| Bathrooms:      | 2           |  |
| Square Footage: | 1,156 Sqft  |  |
| Year Built:     | 1981        |  |