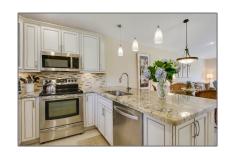

# Townhouse

1,156 Sqft - 820 Club Drive, Palm Beach Gardens, Florida 33418









### Basic Details

| Property Type:  | F           |  |
|-----------------|-------------|--|
| Listing Type:   | Townhouse   |  |
| Listing ID:     | RX-10852332 |  |
| Price:          | \$10,500    |  |
| Bedrooms:       | 2           |  |
| Bathrooms:      | 2           |  |
| Square Footage: | 1,156 Sqft  |  |
| Year Built:     | 1981        |  |

# Address Map

| Country:       | US                    |  |
|----------------|-----------------------|--|
| State:         | FL                    |  |
| County:        | Palm Beach            |  |
| City:          | Palm Beach<br>Gardens |  |
| Zipcode:       | 33418                 |  |
| Street:        | Club                  |  |
| Street Number: | 820                   |  |
| Longitude:     | W81° 51' 12.9''       |  |
| Latitude: