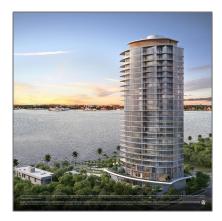

# Condominium

739,127 Sqft - 1309 Flagler Drive 2302, West Palm Beach, Florida 33401

#### Basic **Details**

| Property Type:  | Α            |  |
|-----------------|--------------|--|
| Listing Type:   | Condominium  |  |
| Listing ID:     | RX-10852255  |  |
| Price:          | \$15,300,000 |  |
| Bedrooms:       | 4            |  |
| Bathrooms:      | 4.1          |  |
| Half Bathrooms: | 1            |  |
| Square Footage: | 739,127 Sqft |  |
| Year Built:     | 1945         |  |