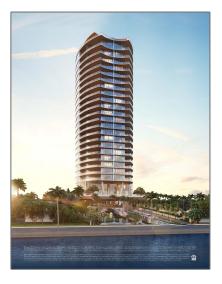

# Condominium

739,127 Sqft - 1309 Flagler Drive 2302, West Palm Beach, Florida 33401

#### Basic **Details**

| Property Type:  | Α            |  |
|-----------------|--------------|--|
| Listing Type:   | Condominium  |  |
| Listing ID:     | RX-10852255  |  |
| Price:          | \$15,300,000 |  |
| Bedrooms:       | 4            |  |
| Bathrooms:      | 4.1          |  |
| Half Bathrooms: | 1            |  |
| Square Footage: | 739,127 Sqft |  |
| Year Built:     | 1945         |  |