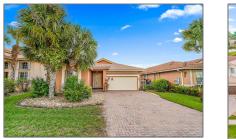

Single family 2,705 Sqft - 110 Catania Way, Royal Palm Beach, Florida 33411

#### Basic **Details**

| Α             |                                                                   |
|---------------|-------------------------------------------------------------------|
| Single family |                                                                   |
| RX-10852264   |                                                                   |
| \$550,000     |                                                                   |
| 3             |                                                                   |
| 2             |                                                                   |
| 2,705 Sqft    |                                                                   |
| 2002          |                                                                   |
|               | Single family<br>RX-10852264<br>\$550,000<br>3<br>2<br>2,705 Sqft |