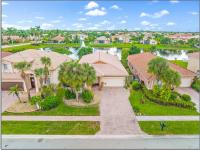

Single family 2,705 Sqft - 110 Catania Way, Royal Palm Beach, Florida 33411

### Features

| <br>Heating System: | Central                                      |
|---------------------|----------------------------------------------|
| <br>Cooling System: | Central                                      |
| <br>View:           | Lake                                         |
| <br>Parking:        | 2+ spaces, Garage -<br>attached              |
| <br>Furnished:      | Furniture negotiable,<br>Partially furnished |