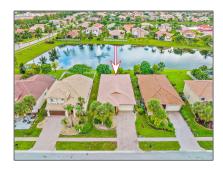

Single family 2,705 Sqft - 110 Catania Way, Royal Palm Beach, Florida 33411

### Features

| <br>Heating System: | Central                                      |
|---------------------|----------------------------------------------|
| <br>Cooling System: | Central                                      |
| <br>View:           | Lake                                         |
| <br>Parking:        | 2+ spaces, Garage -<br>attached              |
| <br>Furnished:      | Furniture negotiable,<br>Partially furnished |