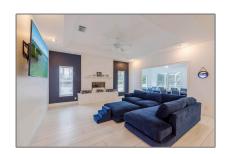

#### Property Type: A Listing Type: Single family Listing ID: RX-10796750 \$949,000 Price: Bedrooms: 3 Bathrooms: 2 Square Footage: 4,171 Sqft Year Built: 1991

#### Features

| √ Heating System: | Central, Electric                                                           |
|-------------------|-----------------------------------------------------------------------------|
| √ Cooling System: | Central                                                                     |
| √ View:           | Garden                                                                      |
| √ Parking:        | 2+ spaces, Garage -<br>attached, Garage -<br>detached, Garage -<br>building |
| √ Furnished:      | Unfurnished                                                                 |