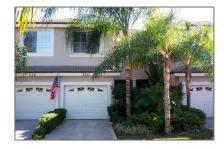

# Townhouse

2,479 Sqft - 110 Lakeshore Drive, Hypoluxo, Florida 33462

### Basic Details

| Property Type:  | F           |  |
|-----------------|-------------|--|
| Listing Type:   | Townhouse   |  |
| Listing ID:     | RX-10852259 |  |
| Price:          | \$3,000     |  |
| Bedrooms:       | 3           |  |
| Bathrooms:      | 2.1         |  |
| Half Bathrooms: | 1           |  |
| Square Footage: | 2,479 Sqft  |  |
| Year Built:     | 1998        |  |