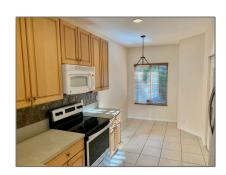

# Townhouse

2,479 Sqft - 110 Lakeshore Drive, Hypoluxo, Florida 33462

### Basic Details

| Property Type:  | F           |  |
|-----------------|-------------|--|
| Listing Type:   | Townhouse   |  |
| Listing ID:     | RX-10852259 |  |
| Price:          | \$3,000     |  |
| Bedrooms:       | 3           |  |
| Bathrooms:      | 2.1         |  |
| Half Bathrooms: | 1           |  |
| Square Footage: | 2,479 Sqft  |  |
| Year Built:     | 1998        |  |