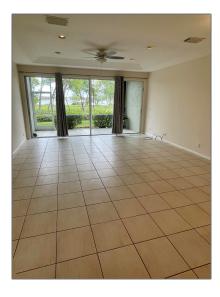

# Townhouse

2,479 Sqft - 110 Lakeshore Drive, Hypoluxo, Florida 33462

### Basic Details

| Property Type:  | F           |  |
|-----------------|-------------|--|
| Listing Type:   | Townhouse   |  |
| Listing ID:     | RX-10852259 |  |
| Price:          | \$3,000     |  |
| Bedrooms:       | 3           |  |
| Bathrooms:      | 2.1         |  |
| Half Bathrooms: | 1           |  |
| Square Footage: | 2,479 Sqft  |  |
| Year Built:     | 1998        |  |