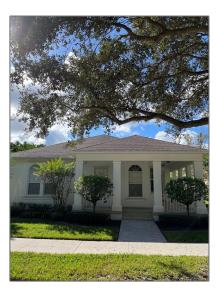

# Single family

2,654 Sqft - 140 Newcastle Drive, Jupiter, Florida 33458









### Basic **Details**

| Property Type:  | Α             |  |
|-----------------|---------------|--|
| Listing Type:   | Single family |  |
| Listing ID:     | RX-10851277   |  |
| Price:          | \$867,500     |  |
| Bedrooms:       | 3             |  |
| Bathrooms:      | 2             |  |
| Square Footage: | 2,654 Sqft    |  |
| Year Built:     | 2001          |  |
|                 |               |  |

#### Features



#### Address Map

| Country: | US         |
|----------|------------|
| State:   | FL         |
| County:  | Palm Beach |
| City:    | Jupiter    |
| Zipcode: | 33458      |

| Street:        | Newcastle       |
|----------------|-----------------|
| Street Number: | 140             |
| Longitude:     | W81° 53' 35.7'' |
| Latitude:      | N26° 53' 44.6'' |

##