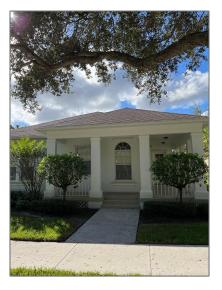

# Single family

2,654 Sqft - 140 Newcastle Drive, Jupiter, Florida 33458









### Basic **Details**

| Property Type:  | Α             |  |
|-----------------|---------------|--|
| Listing Type:   | Single family |  |
| Listing ID:     | RX-10851277   |  |
| Price:          | \$867,500     |  |
| Bedrooms:       | 3             |  |
| Bathrooms:      | 2             |  |
| Square Footage: | 2,654 Sqft    |  |
| Year Built:     | 2001          |  |
|                 |               |  |

#### Features



#### Address Map

| Country: | US         |
|----------|------------|
| State:   | FL         |
| County:  | Palm Beach |
| City:    | Jupiter    |
| Zipcode: | 33458      |

| Street:        | Newcastle       |
|----------------|-----------------|
| Street Number: | 140             |
| Longitude:     | W81° 53' 35.7'' |
| Latitude:      | N26° 53' 44.6'' |

## A