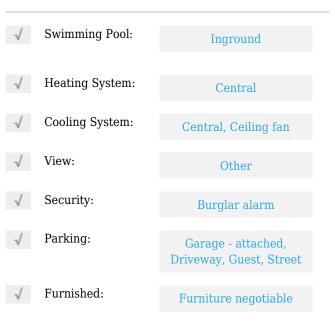

# Single family

2,654 Sqft - 140 Newcastle Drive, Jupiter, Florida 33458









### Basic **Details**

| Property Type:  | Α             |  |
|-----------------|---------------|--|
| Listing Type:   | Single family |  |
| Listing ID:     | RX-10851277   |  |
| Price:          | \$867,500     |  |
| Bedrooms:       | 3             |  |
| Bathrooms:      | 2             |  |
| Square Footage: | 2,654 Sqft    |  |
| Year Built:     | 2001          |  |
|                 |               |  |

#### Features



#### Address Map

| Country: | US         |
|----------|------------|
| State:   | FL         |
| County:  | Palm Beach |
| City:    | Jupiter    |
| Zipcode: | 33458      |

| Street:        | Newcastle       |
|----------------|-----------------|
| Street Number: | 140             |
| Longitude:     | W81° 53' 35.7'' |
| Latitude:      | N26° 53' 44.6'' |

## Agent Info



Bill Gould Attp://www.exclusivebetatest.com 561-745-2780 561-379-3141 561-745-2781 Bill@ExclusiveCommunities.com Gould@WilliamGould.com