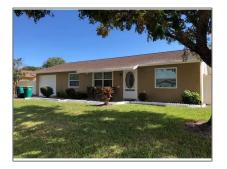

Single family 1,600 Sqft - 616 Tallwood Circle, Melbourne, Florida 32904

## Basic **Details**

| Property Type:  | Α             |  |
|-----------------|---------------|--|
| Listing Type:   | Single family |  |
| Listing ID:     | RX-10852212   |  |
| Price:          | \$285,000     |  |
| Bedrooms:       | 4             |  |
| Bathrooms:      | 3             |  |
| Square Footage: | 1,600 Sqft    |  |
| Year Built:     | 1978          |  |