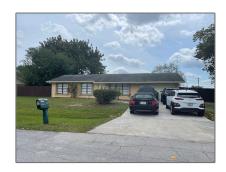

Single family 1,896 Sqft - 202 Wallace Ter, Port Saint Lucie, Florida 34983

#### Basic Details

| Property Type:  | Α             |  |
|-----------------|---------------|--|
| Listing Type:   | Single family |  |
| Listing ID:     | RX-10852201   |  |
| Price:          | \$400,000     |  |
| Bedrooms:       | 3             |  |
| Bathrooms:      | 2             |  |
| Square Footage: | 1,896 Sqft    |  |
| Year Built:     | 1978          |  |

### Features

| √ Heating System: | Central, Electric                      |
|-------------------|----------------------------------------|
| ✓ Cooling System: | Central, Electric                      |
| √ View:           | Garden                                 |
| √ Parking:        | 2+ spaces, Garage - attached, Driveway |
| √ Furnished:      | Unfurnished                            |