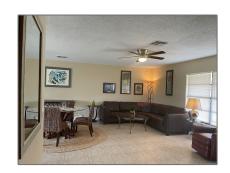

#### Basic Details

| Property Type:  | Α             |  |
|-----------------|---------------|--|
| Listing Type:   | Single family |  |
| Listing ID:     | RX-10852201   |  |
| Price:          | \$400,000     |  |
| Bedrooms:       | 3             |  |
| Bathrooms:      | 2             |  |
| Square Footage: | 1,896 Sqft    |  |
| Year Built:     | 1978          |  |

### Features

| √ Heating System: | Central, Electric                      |
|-------------------|----------------------------------------|
| ✓ Cooling System: | Central, Electric                      |
| √ View:           | Garden                                 |
| √ Parking:        | 2+ spaces, Garage - attached, Driveway |
| √ Furnished:      | Unfurnished                            |