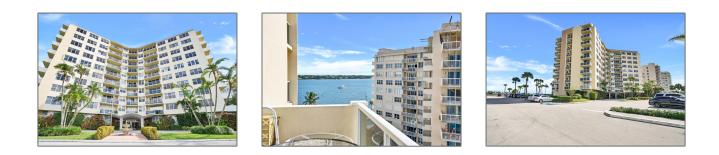

#### Property Type: A Condominium Listing Type: Listing ID: RX-10852086 \$269,900 Price: Bedrooms: 2 Bathrooms: 2 Square Footage: 1,243 Sqft Year Built: 1961

#### Heating System: $\sqrt{}$ Central Cooling System: $\sqrt{}$ Central, Ceiling fan View: Intracoastal, City Security: Gate - unmanned, Doorman, Lobby, Security bars Parking: Assigned, Guest Furnished: Unfurnished