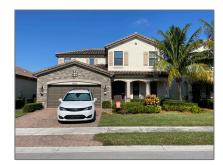

Single family
3,062 Sqft - 8829 Sandy Creek Way, Lake Worth,
Florida 33467

### Basic Details

| Property Type:  | F             |  |
|-----------------|---------------|--|
| Listing Type:   | Single family |  |
| Listing ID:     | RX-10852122   |  |
| Price:          | \$3,700       |  |
| Bedrooms:       | 4             |  |
| Bathrooms:      | 3             |  |
| Square Footage: | 3,062 Sqft    |  |
| Year Built:     | 2016          |  |