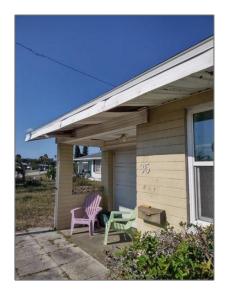

Single family
1,265 Sqft - 35 Azalea Drive, Ormond Beach,
Florida 32176

## Basic Details

| Property Type:  | A             |  |
|-----------------|---------------|--|
| Listing Type:   | Single family |  |
| Listing ID:     | RX-10852082   |  |
| Price:          | \$350,000     |  |
| Bedrooms:       | 2             |  |
| Bathrooms:      | 1             |  |
| Square Footage: | 1,265 Sqft    |  |
| Year Built:     | 1956          |  |