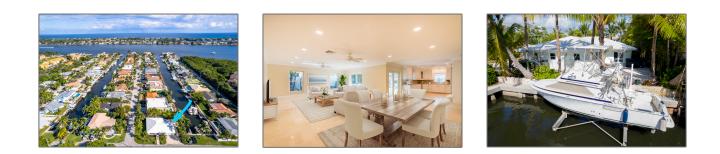

# Single family

2,648 Sqft - 101 Neptune Drive, Hypoluxo, Florida 33462

Features

#### Property Type: A Single family Listing Type: Listing ID: RX-10845092 Price: \$1,395,000 Bedrooms: 2 Bathrooms: 3 Square Footage: 2,648 Sqft Year Built: **1975**

#### Heating System: $\sqrt{}$ Central Cooling System: $\sqrt{}$ Central, Electric View: Canal Parking: ~ 2+ spaces, Garage attached, Driveway, Rv/boat Furnished: $\sqrt{}$ Unfurnished