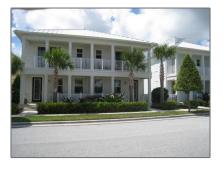

# Townhouse

2,604 Sqft - 1180 Islamorada Drive, Jupiter, Florida 33458









### Basic **Details**

| Property Type:  | Α           |  |
|-----------------|-------------|--|
| Listing Type:   | Townhouse   |  |
| Listing ID:     | RX-10850853 |  |
| Price:          | \$690,000   |  |
| Bedrooms:       | 3           |  |
| Bathrooms:      | 2.1         |  |
| Half Bathrooms: | 1           |  |
| Square Footage: | 2,604 Sqft  |  |
| Year Built:     | 2011        |  |

#### Features



#### Address Map

| Country: | US         |
|----------|------------|
| State:   | FL         |
| County:  | Palm Beach |
| City:    | Jupiter    |
| Zipcode: | 33458      |
| Street:  | Islamorada |

| Street Number: | 1180            |
|----------------|-----------------|
| Longitude:     | W81° 53' 3.6''  |
| Latitude:      | N26° 54' 16.3'' |

## Agent Info