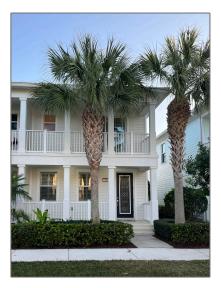

# Townhouse

2,604 Sqft - 1180 Islamorada Drive, Jupiter, Florida 33458









### Basic **Details**

| Property Type:  | Α           |  |
|-----------------|-------------|--|
| Listing Type:   | Townhouse   |  |
| Listing ID:     | RX-10850853 |  |
| Price:          | \$690,000   |  |
| Bedrooms:       | 3           |  |
| Bathrooms:      | 2.1         |  |
| Half Bathrooms: | 1           |  |
| Square Footage: | 2,604 Sqft  |  |
| Year Built:     | 2011        |  |

#### Features



#### Address Map

| Country: | US         |
|----------|------------|
| State:   | FL         |
| County:  | Palm Beach |
| City:    | Jupiter    |
| Zipcode: | 33458      |
| Street:  | Islamorada |

| Street Number: | 1180            |
|----------------|-----------------|
| Longitude:     | W81° 53' 3.6''  |
| Latitude:      | N26° 54' 16.3'' |

## Agent Info