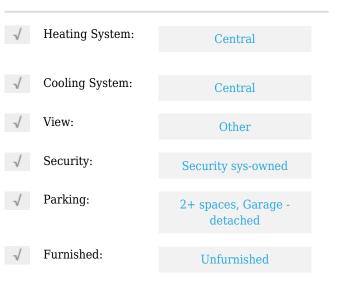

# Townhouse

2,604 Sqft - 1180 Islamorada Drive, Jupiter, Florida 33458









### Basic **Details**

| Property Type:  | Α           |  |
|-----------------|-------------|--|
| Listing Type:   | Townhouse   |  |
| Listing ID:     | RX-10850853 |  |
| Price:          | \$690,000   |  |
| Bedrooms:       | 3           |  |
| Bathrooms:      | 2.1         |  |
| Half Bathrooms: | 1           |  |
| Square Footage: | 2,604 Sqft  |  |
| Year Built:     | 2011        |  |

#### Features



#### Address Map

| Country: | US         |
|----------|------------|
| State:   | FL         |
| County:  | Palm Beach |
| City:    | Jupiter    |
| Zipcode: | 33458      |
| Street:  | Islamorada |

| Street Number: | 1180            |
|----------------|-----------------|
| Longitude:     | W81° 53' 3.6''  |
| Latitude:      | N26° 54' 16.3'' |

## Agent Info