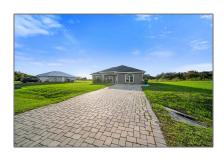

Single family 2,347 Sqft - 1402 12th Drive, Okeechobee, Florida 34974

## Basic Details

| Property Type:  | A             |  |
|-----------------|---------------|--|
| Listing Type:   | Single family |  |
| Listing ID:     | RX-10851999   |  |
| Price:          | \$399,000     |  |
| Bedrooms:       | 3             |  |
| Bathrooms:      | 2             |  |
| Square Footage: | 2,347 Sqft    |  |
| Year Built:     | 2016          |  |