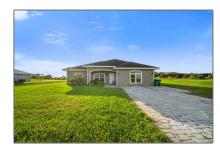

Single family 2,347 Sqft - 1402 12th Drive, Okeechobee, Florida 34974

## Basic Details

| Property Type:  | A             |  |
|-----------------|---------------|--|
| Listing Type:   | Single family |  |
| Listing ID:     | RX-10851999   |  |
| Price:          | \$399,000     |  |
| Bedrooms:       | 3             |  |
| Bathrooms:      | 2             |  |
| Square Footage: | 2,347 Sqft    |  |
| Year Built:     | 2016          |  |