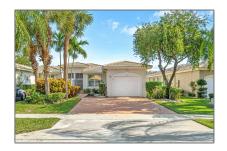

# Villa

1,711 Sqft - 9732 Crescent View Drive, Boynton Beach, Florida 33437

#### Property Type: A Villa Listing Type: Listing ID: RX-10851921 \$350,000 Price: Bedrooms: 3 2 Bathrooms: Square Footage: 1,711 Sqft Year Built: **1997**