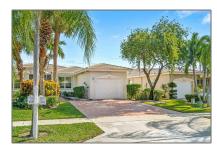

# Villa

1,711 Sqft - 9732 Crescent View Drive, Boynton Beach, Florida 33437

#### Property Type: A Villa Listing Type: Listing ID: RX-10851921 \$350,000 Price: Bedrooms: 3 2 Bathrooms: Square Footage: 1,711 Sqft Year Built: **1997**