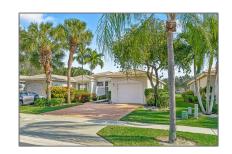

# Villa

1,711 Sqft - 9732 Crescent View Drive, Boynton Beach, Florida 33437

#### Property Type: A Villa Listing Type: Listing ID: RX-10851921 \$350,000 Price: Bedrooms: 3 2 Bathrooms: Square Footage: 1,711 Sqft Year Built: **1997**