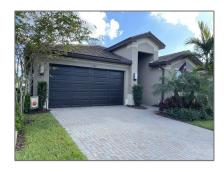

# Single family

2,165 Sqft - 11789 Hawthorne Hill Road, Port Saint Lucie, Florida 34987

#### Basic Details

| Property Type:  | A             |  |
|-----------------|---------------|--|
| Listing Type:   | Single family |  |
| Listing ID:     | RX-10851834   |  |
| Price:          | \$480,000     |  |
| Bedrooms:       | 2             |  |
| Bathrooms:      | 2             |  |
| Square Footage: | 2,165 Sqft    |  |
| Year Built:     | 2020          |  |