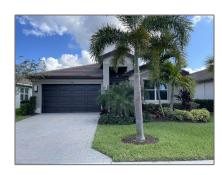

# Single family

2,165 Sqft - 11789 Hawthorne Hill Road, Port Saint Lucie, Florida 34987

#### Basic Details

| Property Type:  | A             |  |
|-----------------|---------------|--|
| Listing Type:   | Single family |  |
| Listing ID:     | RX-10851834   |  |
| Price:          | \$480,000     |  |
| Bedrooms:       | 2             |  |
| Bathrooms:      | 2             |  |
| Square Footage: | 2,165 Sqft    |  |
| Year Built:     | 2020          |  |