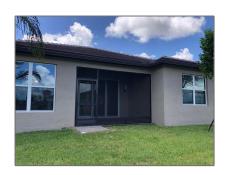

# Single family

2,165 Sqft - 11789 Hawthorne Hill Road, Port Saint Lucie, Florida 34987

#### Basic Details

| Property Type:  | A             |  |
|-----------------|---------------|--|
| Listing Type:   | Single family |  |
| Listing ID:     | RX-10851834   |  |
| Price:          | \$480,000     |  |
| Bedrooms:       | 2             |  |
| Bathrooms:      | 2             |  |
| Square Footage: | 2,165 Sqft    |  |
| Year Built:     | 2020          |  |