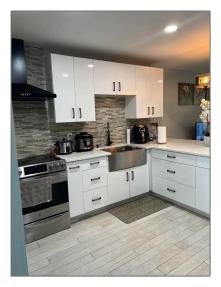

# Villa

1,221 Sqft - 5455 Lee Court, West Palm Beach, Florida 33415









## Basic Details

| Property Type:  | Α           |  |
|-----------------|-------------|--|
| Listing Type:   | Villa       |  |
| Listing ID:     | RX-10851714 |  |
| Price:          | \$350,000   |  |
| Bedrooms:       | 3           |  |
| Bathrooms:      | 2.2         |  |
| Half Bathrooms: | 2           |  |
| Square Footage: | 1,221 Sqft  |  |
| Year Built:     | 1982        |  |

#### Features

|              | Heating System: | Central     |
|--------------|-----------------|-------------|
| $\checkmark$ | Cooling System: | Central     |
|              | Furnished:      | Unfurnished |

## Address Map

| Country: | US              |
|----------|-----------------|
| State:   | FL              |
| County:  | Palm Beach      |
| City:    | West Palm Beach |
| Zipcode: | 33415