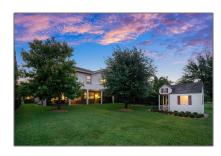

Single family
5,325 Sqft - 9511 Equus Circle, Boynton Beach,
Florida 33472

## Basic Details

| Property Type:  | F             |  |
|-----------------|---------------|--|
| Listing Type:   | Single family |  |
| Listing ID:     | RX-10851437   |  |
| Price:          | \$9,000       |  |
| Bedrooms:       | 5             |  |
| Bathrooms:      | 4             |  |
| Square Footage: | 5,325 Sqft    |  |
| Year Built:     | 2012          |  |

## Features

| √ Heating System: | Central, Electric, Zoned                            |
|-------------------|-----------------------------------------------------|
| √ Cooling System: | Zoned, Electric                                     |
| √ View:           | Garden, Lake                                        |
| √ Parking:        | Garage - attached,<br>Driveway, Decorative<br>drive |