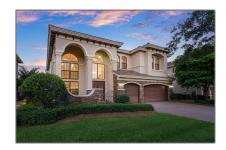

Single family
5,325 Sqft - 9511 Equus Circle, Boynton Beach,
Florida 33472

## Basic Details

| Property Type:  | F             |  |
|-----------------|---------------|--|
| Listing Type:   | Single family |  |
| Listing ID:     | RX-10851437   |  |
| Price:          | \$9,000       |  |
| Bedrooms:       | 5             |  |
| Bathrooms:      | 4             |  |
| Square Footage: | 5,325 Sqft    |  |
| Year Built:     | 2012          |  |

## Address Map

| Country:       | US                   |  |
|----------------|----------------------|--|
| State:         | FL                   |  |
| County:        | Palm Beach           |  |
| City:          | <b>Boynton Beach</b> |  |
| Zipcode:       | 33472                |  |
| Street:        | Equus                |  |
| Street Number: | 9511                 |  |
| Longitude:     | W81° 47' 50.5"       |  |
| Latitude:      | N26° 32' 29''        |  |
|                |                      |  |