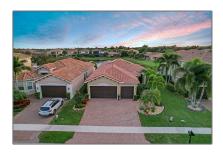

# Single family

2,840 Sqft - 8336 Serena Creek Avenue, Boynton Beach, Florida 33473

## Basic Details

| Property Type:  | A             |  |
|-----------------|---------------|--|
| Listing Type:   | Single family |  |
| Listing ID:     | RX-10851014   |  |
| Price:          | \$759,900     |  |
| Bedrooms:       | 4             |  |
| Bathrooms:      | 2.1           |  |
| Half Bathrooms: | 1             |  |
| Square Footage: | 2,840 Sqft    |  |
| Year Built:     | 2012          |  |

## Address Map

| Country:       | US                   |
|----------------|----------------------|
| State:         | FL                   |
| County:        | Palm Beach           |
| City:          | <b>Boynton Beach</b> |
| Zipcode:       | 33473                |
| Street:        | Serena Creek         |
| Street Number: | 8336                 |
| Longitude:     | W81° 49' 14.9''      |
| Latitude:      | N26° 31' 9.2"        |
|                |                      |