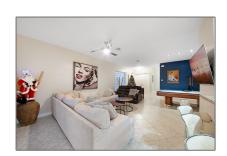

# Single family

2,840 Sqft - 8336 Serena Creek Avenue, Boynton Beach, Florida 33473

## Basic Details

| Property Type:  | A             |  |
|-----------------|---------------|--|
| Listing Type:   | Single family |  |
| Listing ID:     | RX-10851014   |  |
| Price:          | \$759,900     |  |
| Bedrooms:       | 4             |  |
| Bathrooms:      | 2.1           |  |
| Half Bathrooms: | 1             |  |
| Square Footage: | 2,840 Sqft    |  |
| Year Built:     | 2012          |  |