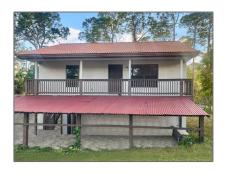

# Duplex

1,512 Sqft - 15628 75th Lane, Loxahatchee, Florida 33470

### **Basic Details**

Property Type: B

Listing Type: Duplex

Listing ID: RX-10850993

Price: \$489,000

Square Footage: 1,512 Sqft

Year Built: 1995