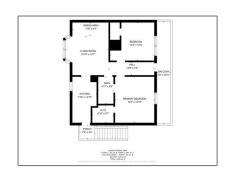

### **Basic Details**

Property Type: B

Listing Type: Duplex

Listing ID: RX-10850993

Price: \$489,000

Square Footage: 1,512 Sqft

Year Built: 1995