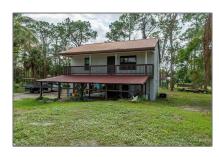

# Duplex

1,512 Sqft - 15628 75th Lane, Loxahatchee, Florida 33470

### **Basic Details**

Property Type: B

Listing Type: Duplex

Listing ID: RX-10850993

Price: \$489,000

Square Footage: 1,512 Sqft

Year Built: 1995